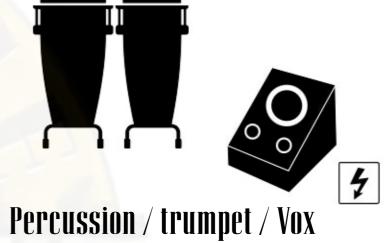

## Scheda Tecnica Paradise Roses

| Strumento   |                     | Tipo di Asta     |
|-------------|---------------------|------------------|
| Batteria    | Cassa               | Baby             |
|             | Rullante            |                  |
|             | Tom 1               |                  |
|             | Tom 2               |                  |
|             | Floor Tom           |                  |
|             | Charleston          |                  |
|             | Over head L         |                  |
|             | Over head R         |                  |
| Basso       | Amplificatore       | Short / D.I. OUT |
| Percussioni | Conga               | Clamp / Tall     |
| Vox Cori 1  | Microfono personale | Tall             |
| Chitarra Dx | Amplificatore Gtr   | Short            |
| Chitarra Sx | Amplificatore Gtr   | Short            |
| Tastiera 1  | D.I. 1 Stereo       |                  |
| Tastiera 2  | D.I. 2 Stereo       |                  |
| Vox Cori 2  | Shure SM58          | Tall             |
| Sequenze    | D.I. 1 Stereo       |                  |
| Vox         | Microfono personale | Tall             |