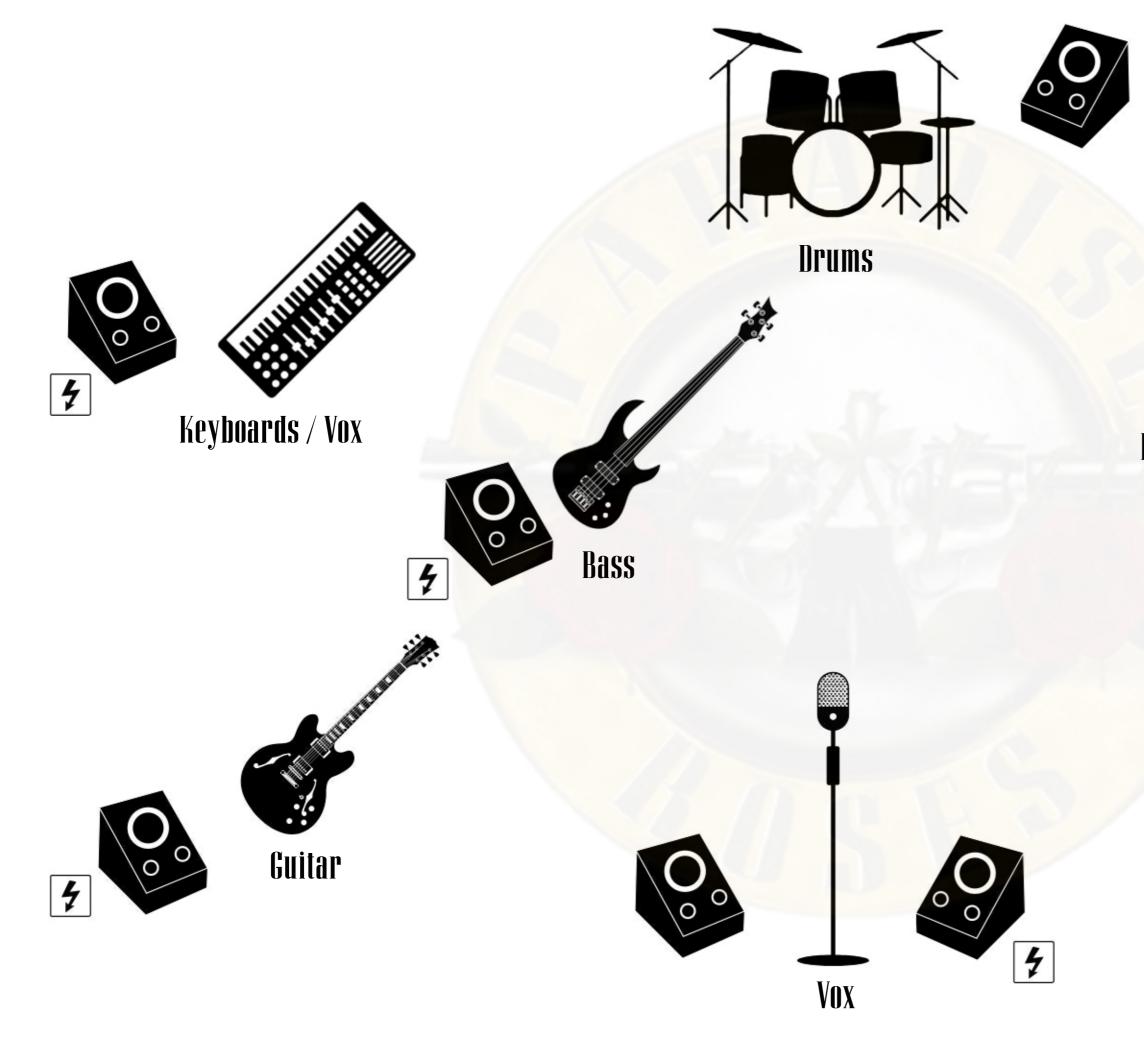

## Scheda Tecnica Paradise Roses

| Strumento   |                     | Tipo di Asta     |
|-------------|---------------------|------------------|
| Batteria    | Cassa               | Baby             |
|             | Rullante            |                  |
|             | Tom 1               |                  |
|             | Tom 2               |                  |
|             | Floor Tom           |                  |
|             | Charleston          |                  |
|             | Over head L         |                  |
|             | Over head R         |                  |
| Basso       | Amplificatore       | Short / D.I. OUT |
| Percussioni | Conga               | Clamp / Tall     |
| Vox Cori 1  | Microfono personale | Tall             |
| Chitarra Dx | Amplificatore Gtr   | Short            |
| Chitarra Sx | Amplificatore Gtr   | Short            |
| Tastiera 1  | D.I. 1 Stereo       |                  |
| Tastiera 2  | D.I. 2 Stereo       |                  |
| Vox Cori 2  | Shure SM58          | Tall             |
| Sequenze    | D.I. 1 Stereo       |                  |
| Vox         | Microfono personale | Tall             |